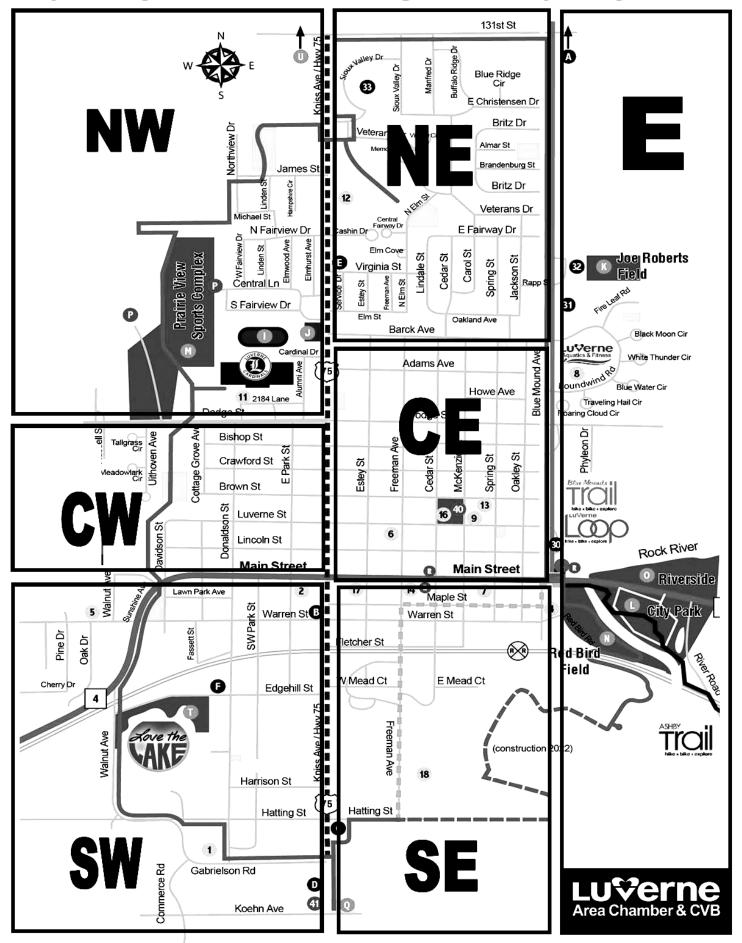

|            | 9am - 6pm  | 9am - 2pm | sw   | Toys; Hot Wheels; Barbies in Box; PS1; PS2; PS3; Xbox 360; Nintendo Wii; VCR; DVD Players; Golf Clubs & Accessories; Vintage AVON Car Bottles in Box; Vintage ECKO China Lamps; Roaster Ovens; Home Décor & Household Items; Women's Size Medium - Size 10 Clothes; NEW Stepper; NEW Honeywell Humidifier; NEW Potty Training Seat with Steps; Artificial Trees; Mitre Saw; Air Compressor; Lots of Corded Tools; Misc Tools; Landscape Edging; 2006 Artic Cat Prowler ATV; MUCH MORE!!                                                                                                                                                                                                                                             |

## **2024 CITYWIDE RUMMAGE SALE**